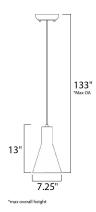

# **MEASUREMENTS**

DIMENSION : 7.25" L x 7.25" W x 13" H

MAX OAH : 133" OAH

CANOPY : 4.75" W x 0.75" H x 4.75" L

HANGING WEIGHT : 4.4 lb