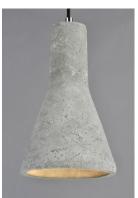

## **PRODUCT DESCRIPTION**

Pendants molded in natural Gray finish concrete cement provide a unique urban contemporary design element Metal Polished Chrome hardware contrasts beautifully with the black fabric covered wire. Powerful and efficient illumination is provided by included GU10, 3000K LED bulbs.

### MATERIAL

Concrete