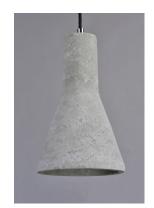

## **PRODUCT DESCRIPTION**

Pendants molded in natural Gray finish concrete cement provide a unique urban contemporary design element Metal Polished Chrome hardware contrasts beautifully with the black fabric covered wire. Powerful and efficient illumination is provided by included GU10, 3000K LED bulbs.

### MATERIAL

Concrete