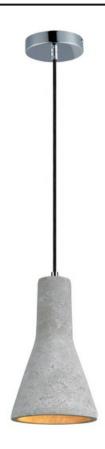

## **PRODUCT DESCRIPTION**

Pendants molded in natural Gray finish concrete cement provide a unique urban contemporary design element Metal Polished Chrome hardware contrasts beautifully with the black fabric covered wire. Powerful and efficient illumination is provided by included GU10, 3000K LED bulbs.

#### **FINISHES OPTION**

Polished Chrome (PC)

### MATERIAL

Concrete